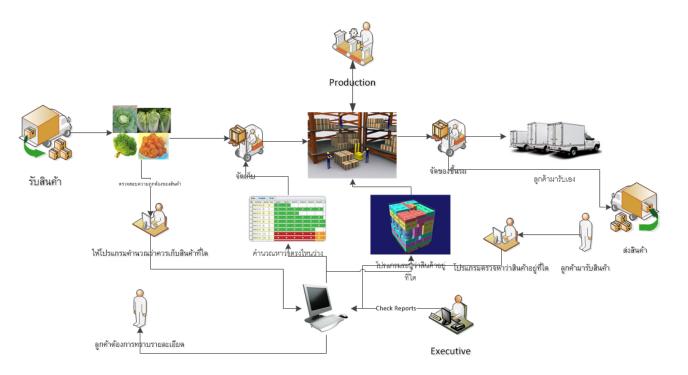

#### 1. Inventory Control Module

For the real time product quantity management from Receipt of goods, goods requisition, consumer requisition, goods receipt, goods transfers, delivery order, return receipt from the outside, counting document, adjust document

#### 2. Warehouse Management Module

Support the space management. Find the available location and shelf. Arrange the space.